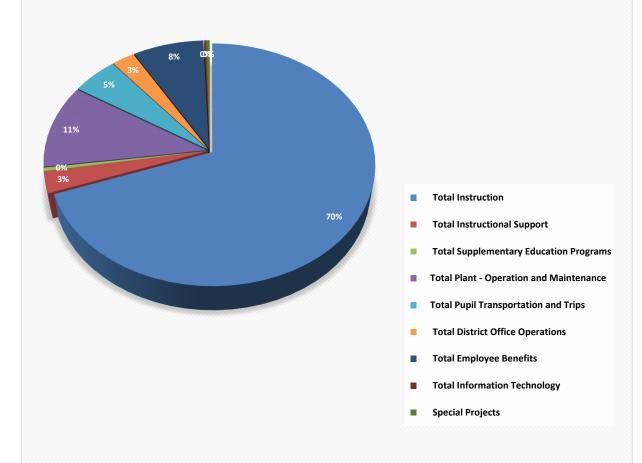

| Anglophone South School District                                 | 2019-2                         | 2019-2020                            |                                    | Final Unaudited Budget Report 2019 - 2020                                                                                                                                                                                                                                                                                                 |
|------------------------------------------------------------------|--------------------------------|--------------------------------------|------------------------------------|-------------------------------------------------------------------------------------------------------------------------------------------------------------------------------------------------------------------------------------------------------------------------------------------------------------------------------------------|
| Description                                                      | Approved Budget Plan 2019-2020 | Year to Date Expenses March 31, 2020 | 2019-2020<br>Surplus/<br>(Deficit) |                                                                                                                                                                                                                                                                                                                                           |
| INSTRUCTION                                                      |                                |                                      |                                    |                                                                                                                                                                                                                                                                                                                                           |
| Regular Instruction                                              | \$148,566,585                  | \$146,437,403                        | \$2,089,182                        | ·                                                                                                                                                                                                                                                                                                                                         |
| Education Support Services                                       | 26,953,322                     | 29,204,488                           | (2,251,166)                        | Educational Assistants(EA's) and replacement, home hospital tutoring, Positive Learning Environment, travel, meetings, and other operating costs.                                                                                                                                                                                         |
| Total Instruction                                                | 175,519,907                    | 175,641,892                          | (161,985)                          | meetinge, and early operating econor                                                                                                                                                                                                                                                                                                      |
| INSTRUCTIONAL SUPPORT                                            |                                |                                      |                                    |                                                                                                                                                                                                                                                                                                                                           |
| School Administrative Support                                    | 6,307,669                      | 6,205,589                            | 72,080                             | School administrative assistant wages and replacement, Talk With Me Salaries, Library Assistants salaries & replacement, Professional Development expenses, power school.                                                                                                                                                                 |
| Teachers Educational Leaves and TWCF                             | 848,900                        | 838,608                              | 10,292                             | Teachers educational leaves and teachers working conditions fund.                                                                                                                                                                                                                                                                         |
| Total Instructional Support                                      | 7,156,569                      | 7,044,197                            | 82,372                             |                                                                                                                                                                                                                                                                                                                                           |
| STUDENT SUPPORT & SUPPLEMENTARY ED. PROGRAMS                     |                                |                                      |                                    |                                                                                                                                                                                                                                                                                                                                           |
| Student Support Services                                         | 398,288                        | 310,939                              | 87,349                             | Healthy Minds and School to Work programs.                                                                                                                                                                                                                                                                                                |
| Community Schools                                                | 789,400                        | 640,863                              | 148,537                            | Community schools coordinators salaries and operating costs.                                                                                                                                                                                                                                                                              |
| Total Supplementary Education Programs                           | 1,187,688                      | 951,802                              | 235,886                            |                                                                                                                                                                                                                                                                                                                                           |
| OPERATION & MAINTENANCE  Total Plant - Operation and Maintenance | 28,146,465                     | 28,031,001                           | 115,464                            | Custodial and maintenance wages & replacement, electricity, water & sewer, garbage removal, snow removal school leases (i.e. Diocese) in Saint John, maintenance vehicle expenses, minor repairs, heating fuel, natural gas, travel, meetings, freight & courier, professional services, communications, cleaning supplies and equipment. |
| Total Pupil Transportation and Trips                             | 12,886,026                     | 12,240,868                           | 645,158                            | Bus driver wages and replacement costs, contracted conveyance, bus operating costs.                                                                                                                                                                                                                                                       |
| DISTRICT OFFICE OPERATIONS                                       | :=,000,0=0                     | :=,= :=,===                          | 0.0,.00                            |                                                                                                                                                                                                                                                                                                                                           |
| District Education Council & PSSC                                | 140,000                        | 108,900                              | 31,100                             | DEC compensation, DEC operating expenses, and school PSSC operating expenses.                                                                                                                                                                                                                                                             |
| District Office Overhead (including facilities rental)           | 6,232,200                      | 6,293,824                            | 8,376                              | Office of Superintendent salaries, Education Support Centre salaries, advertising, meetings, postage & courier services, printing & copying, equipment rental & repair, communications, travel, office supplies, professional                                                                                                             |
| ·                                                                |                                |                                      | ·                                  |                                                                                                                                                                                                                                                                                                                                           |
| Total District Office Operations                                 | 6,372,200                      | 6,402,724                            | 39,476                             |                                                                                                                                                                                                                                                                                                                                           |
| Total Employee Benefits                                          | 19,693,289                     | 20,532,057                           | (838,768)                          | Vacation pay, group insurance, CPP, health & dental, EI, employee assistance program and other benefits.                                                                                                                                                                                                                                  |
| Total Information Technology                                     | 455,022                        | 354,332                              | 100,690                            | Operating expenses and IT upgrades.                                                                                                                                                                                                                                                                                                       |
| Special Projects                                                 | 1,072,310                      | 1,074,548                            | (2,238)                            | Principals meetings, Power school, FSL related expenses and secondments.                                                                                                                                                                                                                                                                  |
| GRAND TOTAL                                                      | \$252,489,476                  | \$252,273,421                        | \$216,055                          |                                                                                                                                                                                                                                                                                                                                           |